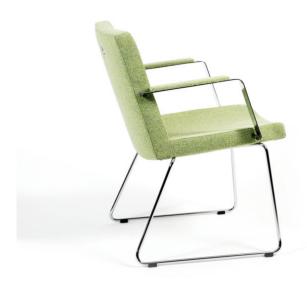

## Select Medium RB

inno

Harri Korhonen

Select is a balanced and comprehensive design furniture collection for hotels, lounges, conference rooms to auditoriums, dining rooms, cafeterias, classrooms etc. The shape of Select gives a hint of comfort and Select fulfils that commitment.

Select Medium RB is recommended for meeting rooms and restaurants. Sitting angle 5 degrees, rod legs and arms type C.

Height: 840mm

Seat height: 440mm

Width: 560mm

Depth: 610mm