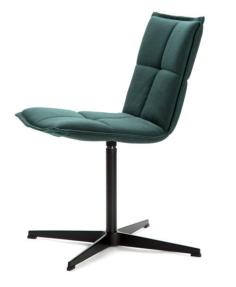

## inno

| Lab XA is the most understated member in the Lab chair family. It combines the soft quilted seat only with a simple four-star base for unconventional an   | Height:      | 820mm |
|------------------------------------------------------------------------------------------------------------------------------------------------------------|--------------|-------|
| unobtrusive simplicity. It is designed to bring warmth and casual coziness into all meeting and conference settings but is also great in any visitor area. | Seat height: | 450mm |
| Lab family includes a wide range of chairs, tables and sofas designed to bring comfort and coziness into everyday working environments.                    | Width:       | 480mm |
|                                                                                                                                                            | Depth:       | 560mm |
| Lab product family has been granted the internationally recognized GOOD<br>DESIGN™ 2015 Award.                                                             |              |       |