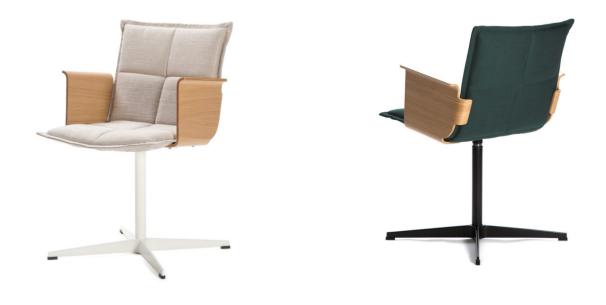

Harri Korhonen

| Lab XB combines the soft quilted seat with the refined and elegant veneered<br>armrests and simple four-star base. It is designed to bring warmth and casual | Height:      | 820mm |
|--------------------------------------------------------------------------------------------------------------------------------------------------------------|--------------|-------|
| coziness into all meeting and conference settings but is also great for visitor spaces.                                                                      | Seat height: | 450mm |
| Lab family includes a wide range of chairs, tables and sofas designed to bring comfort and coziness into everyday working environments.                      | Width:       | 540mm |
| Lab product family has been granted the internationally recognized GOOD<br>DESIGN™ 2015 Award.                                                               | Depth:       | 560mm |