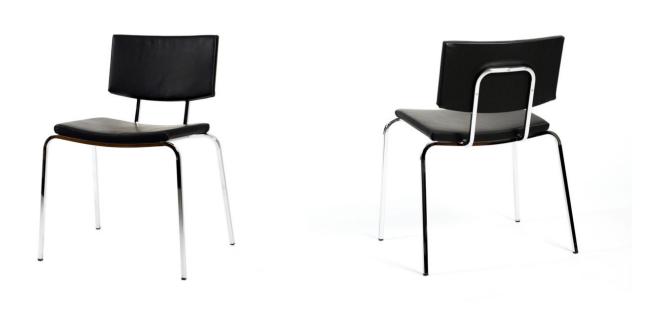

## Select Slim A3

Harri Korhonen

| Select is a balanced and comprehensive design furniture collection for hotels,<br>lounges, conference rooms to auditoriums, dining rooms, cafeterias, classrooms etc. | Height:      | 760mm |
|-----------------------------------------------------------------------------------------------------------------------------------------------------------------------|--------------|-------|
| The shape of Select gives a hint of comfort and Select fulfils that commitment.                                                                                       | Seat height: | 450mm |
| Select Slim A3 is stackable chair with upholstered seat and back.                                                                                                     | Width:       | 590mm |
|                                                                                                                                                                       | Depth:       | 530mm |