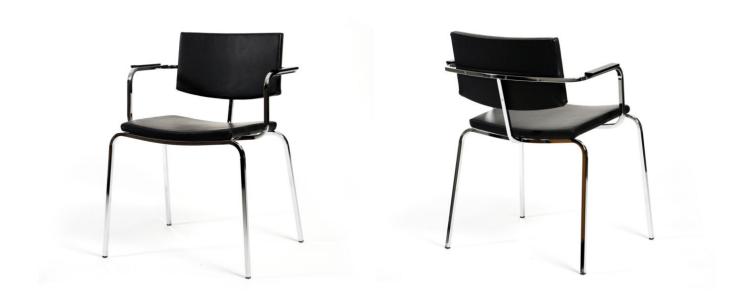

## Select Slim B3

inno

Harri Korhonen

Select is a balanced and comprehensive design furniture collection for hotels, lounges, conference rooms to auditoriums, dining rooms, cafeterias, classrooms etc. The shape of Select gives a hint of comfort and Select fulfils that commitment.

Select Slim B3 is stackable chair with arms and with upholstered seat and back.

Height: 760mm

Seat height: 450mm

Width: 630mm

Depth: 530mm