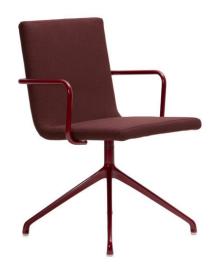

## Basso S YC

Harri Korhonen

Basso S YC is a compact chair with a clean and understated design and great sitting comfort. It features a swivelled 4-star star base and elegant metal armrest. It's a great choice for meeting rooms, conference spaces and visitor areas.

Basso is a family of chairs with discreet and unified look for meeting, conference, visitor and working spaces. The Basso seat is available in four sizes: S, M, L & XL. The seat can be combined with a selection of bases and armrests.

Height: 820mm

Seat height: 460mm

Width: 550mm

Depth: 640mm