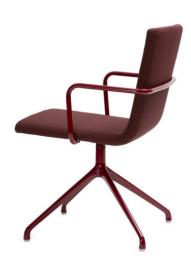

## Basso S YC

Harri Korhonen

Basso S YC is a compact chair with a clean and understated design and great sitting comfort. It features a swivelled 4-star star base and elegant metal armrest. It's a great choice for meeting rooms, conference spaces and visitor areas.

Basso is a family of chairs with discreet and unified look for meeting, conference, visitor and working spaces. The Basso seat is available in four sizes: S, M, L & XL. The seat can be combined with a selection of bases and armrests.

Height: 820mm

Seat height: 460mm

Width: 550mm

Depth: 640mm