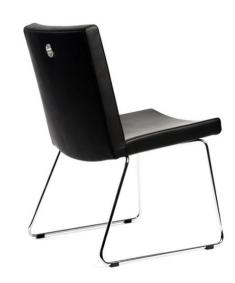

## Select Medium RA

inno

Harri Korhonen

Select Medium RA is a meeting and restaurant chair with understated, classic design and soft seating comfort. 5-degree seat angle is perfect for meeting rooms and restaurants.

Select is a vast furniture collection for business and hospitality applications: lounge areas, conference spaces, auditoriums, restaurants and cafeterias. The chairs of the Select family have excellent comfort and balanced, dignified design.

Height: 840mm

Seat height: 440mm

Width: 450mm

Depth: 610mm