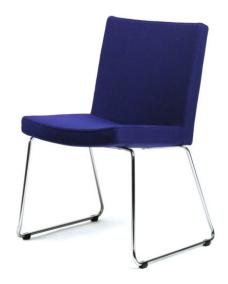

## Select Medium RA

inno

Harri Korhonen

Select Medium RA is a meeting and restaurant chair with understated, classic design and soft seating comfort. 5-degree seat angle is perfect for meeting rooms and restaurants.

Select is a vast furniture collection for business and hospitality applications: lounge areas, conference spaces, auditoriums, restaurants and cafeterias. The chairs of the Select family have excellent comfort and balanced, dignified design.

Height: 840mm

Seat height: 440mm

Width: 450mm

Depth: 610mm