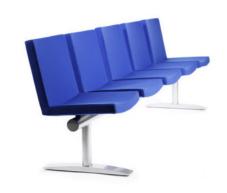

## Select Beam

Harri Korhonen

Select is a balanced and comprehensive design furniture collection for hotels, lounges, conference rooms to auditoriums, dining rooms, cafeterias, classrooms etc. The shape of Select gives a hint of comfort and Select fulfils that commitment.

Select Beam can be used with different Select seats: medium / soft / meeting.

Height: 780 / 790 / 970mm

Seat height: 440 / 450mm

Width: varies

Depth: 610 / 680 / 640 mm