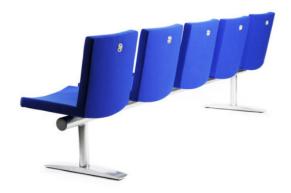

## Select Beam

Harri Korhonen

Select is a balanced and comprehensive design furniture collection for hotels, lounges, conference rooms to auditoriums, dining rooms, cafeterias, classrooms etc. The shape of Select gives a hint of comfort and Select fulfils that commitment.

Select Beam can be used with different Select seats: medium / soft / meeting.

Height: 780 / 790 / 970mm

Seat height: 440 / 450mm

Width: varies

Depth: 610 / 680 / 640 mm