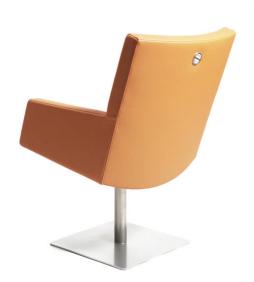

## Select Largo OD

inno

Harri Korhonen

Select Largo OD is a generously spacious easy chair and with understated, classic design and soft seating comfort. With relaxed seat angle of 5- or 10-degrees and upholstered armrests it's is an excellent choice for meeting applications or lobbies and lounges. Also available with swivel with return mechanism or with 360-degree swivel mechanism.

Select is a vast furniture collection for business and hospitality applications: lounge areas, conference spaces, auditoriums, restaurants and cafeterias. The chairs of the Select family have excellent comfort and balanced, dignified design.