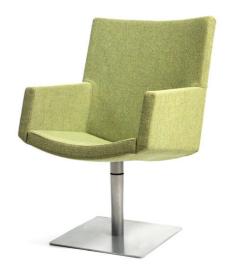

## Select Largo OD

inno

Harri Korhonen

Select Largo OD is a generously spacious easy chair and with understated, classic design and soft seating comfort. With relaxed seat angle of 5- or 10-degrees and upholstered armrests it's is an excellent choice for meeting applications or lobbies and lounges. Also available with swivel with return mechanism or with 360-degree swivel mechanism.

Select is a vast furniture collection for business and hospitality applications: lounge areas, conference spaces, auditoriums, restaurants and cafeterias. The chairs of the Select family have excellent comfort and balanced, dignified design.

Height: 890mm

Seat height: 450mm

Width: 590mm

Depth: 720mm