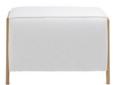

## **Box Wood 1WR stool**

inno

Harri Korhonen

Box Wood with wooden legs and soft appearance is a modular sofa system. The sofas and the benches that come in different sizes are presented as part of the Cozy Office concept for friendly environments.

Height: 460mm

Seat height: 460mm

Width: 700mm

Depth: 470mm