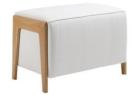

## **Box Wood 1WR stool**

inno

Harri Korhonen

Box Wood with wooden legs and soft appearance is a modular sofa system. The sofas and the benches that come in different sizes are presented as part of the Cozy Office concept for friendly environments.

Height: 460mm

Seat height: 460mm

Width: 700mm

Depth: 470mm