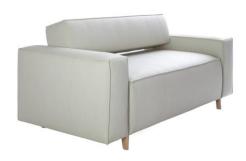

## **Box Wood Sofa**

## inno

Box Wood with wooden legs and soft appearance is a modular sofa system. The sofas and the benches that come in different sizes are presented as part of the Cozy Office concept for friendly environments.

Height: 780mm

Seat height: 460mm

Width: 1740mm

Depth: 830mm