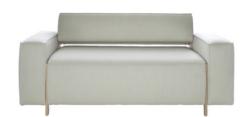

## **Box Wood Sofa**

## inno

Box Wood with wooden legs and soft appearance is a modular sofa system. The sofas and the benches that come in different sizes are presented as part of the Cozy Office concept for friendly environments.

Height: 780mm

Seat height: 460mm

Width: 1740mm

Depth: 830mm