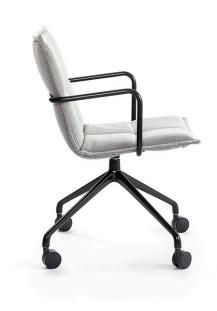

## inno

Lab Y+C combines the soft quilted seat with the elegantly understated metal armrests and a four-star base. It is designed to bring warmth and casual coziness into all meeting and conference settings but is also great in any visitor area.

Height: 820mm

Seat height: 460mm

Width: 520mm

Depth: 580mm