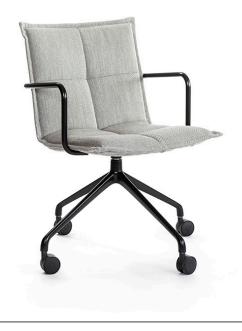

## inno

Lab Y+C combines the soft quilted seat with the elegantly understated metal armrests and a four-star base. It is designed to bring warmth and casual coziness into all meeting and conference settings but is also great in any visitor area.

Height: 820mm

Seat height: 460mm

Width: 520mm

Depth: 580mm