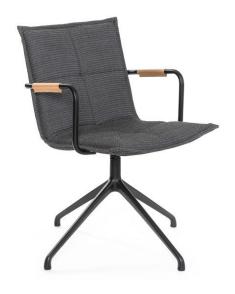

## inno

Lab YC combines the soft quilted seat with the elegantly understated metal armrests and a four-star base. It is designed to bring warmth and casual coziness into all meeting and conference settings but is also great in any visitor area.

Height: 820mm

Seat height: 460mm

Width: 520mm

Depth: 580mm