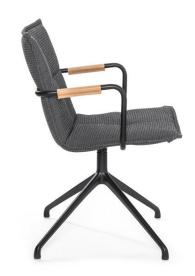

## inno

Lab YC combines the soft quilted seat with the elegantly understated metal armrests and a four-star base. It is designed to bring warmth and casual coziness into all meeting and conference settings but is also great in any visitor area.

Height: 820mm

Seat height: 460mm

Width: 520mm

Depth: 580mm