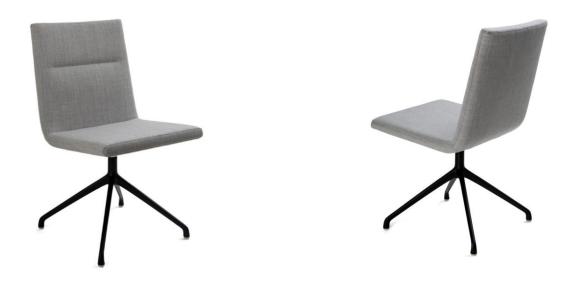

## Basso M YA

Harri Korhonen

| Basso M YA pairs dignified and classic looks with remarkable comfort. It is a compact chair that features 4-star cross leg with swivel. Basso M YA is a great          | Height:      | 910mm |
|------------------------------------------------------------------------------------------------------------------------------------------------------------------------|--------------|-------|
| choice for meeting rooms, conference spaces and visitor areas.                                                                                                         | Seat height: | 480mm |
| Basso is a family of chairs with discreet and unified look for meeting, conference<br>and visitor spaces. The streamlined profile of the Basso seat hides an ergonomic | Width:       | 530mm |
| lumbar support. The Basso seat is available in four sizes: S, M, L & XL. The seat can be combined with a selection of bases and armrests.                              | Depth:       | 640mm |