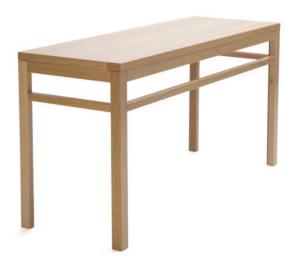

## Flip folding table

Flip table is a wooden folding table for lecture rooms and multipurpose spaces. In addition to a side table, it can be used to form long meeting tables, auditoriums, and large restaurant settings.

Height: 720mm

Width: 1400mm

Depth: 500mm