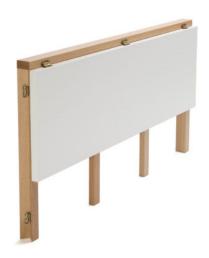

## Flip folding table

Flip table is a wooden folding table for lecture rooms and multipurpose spaces. In addition to a side table, it can be used to form long meeting tables, auditoriums, and large restaurant settings.

Height: 720mm

Width: 1400mm

Depth: 500mm