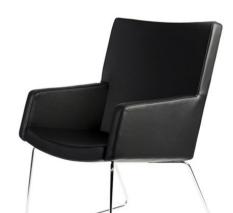

## Select Largo RD Harri Korhonen

inno

Select Largo RD is a generously spacious easy chair with understated, classic design and soft seating comfort. With relaxed seat angle of 10-degrees and soft armrests it's is an excellent choice for lobbies and lounges.

Select is a vast furniture collection for business and hospitality applications: lounge areas, conference spaces, auditoriums, restaurants and cafeterias. The chairs of the Select family have excellent comfort and balanced, dignified design.

Height: 890mm

Seat height: 450mm

Width: 590mm

Depth: 770mm