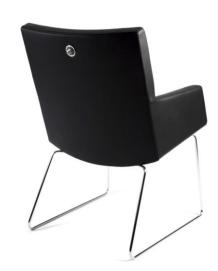

## Select Largo RD Harri Korhonen

inno

Select Largo RD is a generously spacious easy chair with understated, classic design and soft seating comfort. With relaxed seat angle of 10-degrees and soft armrests it's is an excellent choice for lobbies and lounges.

Select is a vast furniture collection for business and hospitality applications: lounge areas, conference spaces, auditoriums, restaurants and cafeterias. The chairs of the Select family have excellent comfort and balanced, dignified design.

Height: 890mm

Seat height: 450mm

Width: 590mm

Depth: 770mm