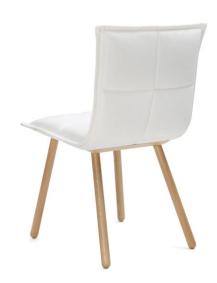

## inno

Lab Meeting W combines the soft quilted seat with a simple wooden leg structure into an effortless and inviting design. Thanks to the simplicity of it's form Lab Meeting W lends itself equally well into hotel rooms, casual meeting areas and visitor spaces.

Lab family includes a wide range of chairs, tables and sofas designed to bring comfort and coziness into everyday working environments.

Lab product family has been granted the internationally recognized GOOD DESIGN  $^{\text{TM}}$  2015 Award.

Height: 870mm

Seat height: 480mm

Width: 500mm

Depth: 580mm