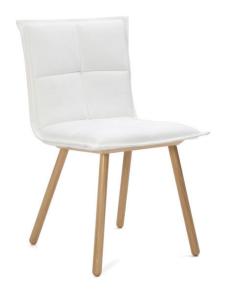

## inno

Lab Meeting W combines the soft quilted seat with a simple wooden leg structure into an effortless and inviting design. Thanks to the simplicity of it's form Lab Meeting W lends itself equally well into hotel rooms, casual meeting areas and visitor spaces.

Lab family includes a wide range of chairs, tables and sofas designed to bring comfort and coziness into everyday working environments.

Lab product family has been granted the internationally recognized GOOD DESIGN  $^{\text{TM}}$  2015 Award.

Height: 870mm

Seat height: 480mm

Width: 500mm

Depth: 580mm