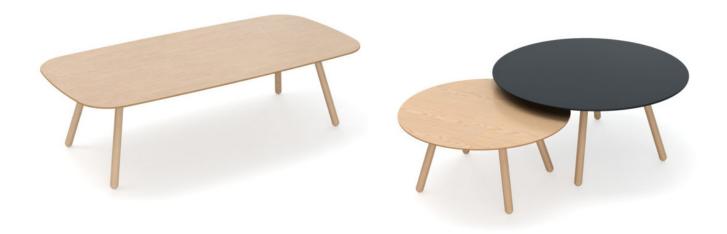

## inno

Harri Korhonen

| Bondo Wood is a family of casual, friendly and lightweight occasional tables           | Height: | 330 / 390mm |
|----------------------------------------------------------------------------------------|---------|-------------|
| designed to be paired with sofas and lounge chairs. The tables are in different shapes | •       |             |
| and heights that overlap each other allowing the creation of playful and organic       | Width:  | varies      |
| layouts. The beautifully beveled table top is combined with light and simple wooden    |         |             |
| leg construction, creating an elegant but friendly combination.                        | Depth:  | varies      |