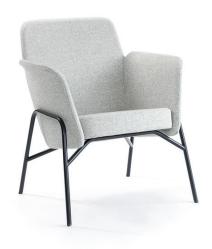

## Taivu Compact Lounge

inno

Mikko Laakkonen

Taivu Compact Lounge Chair is compact in size yet distinctive in expression, designed by Mikko Laakkonen. Thanks to its graceful contours, exposed frame and clarity of structure Taivu Compact provides lightweight and original aesthetics. Additionally, sitting comfort is just perfect for public premises. Taivu Compact Lounge is easily tailored to fit a wide range of interiors, such as hotel rooms, lobbies, lounges and waiting areas.

Height: 780mm
Seat height: 420mm
Width: 670mm
Depth: 650mm

AR- QR code