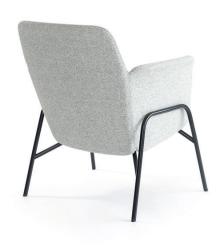

## Taivu Compact Lounge

inno

Mikko Laakkonen

Taivu Compact Lounge Chair is compact in size yet distinctive in expression, designed by Mikko Laakkonen. Thanks to its graceful contours, exposed frame and clarity of structure Taivu Compact provides lightweight and original aesthetics. Additionally, sitting comfort is just perfect for public premises. Taivu Compact Lounge is easily tailored to fit a wide range of interiors, such as hotel rooms, lobbies, lounges and waiting areas.

Height: 780mm
Seat height: 420mm
Width: 670mm
Depth: 650mm

AR- QR code