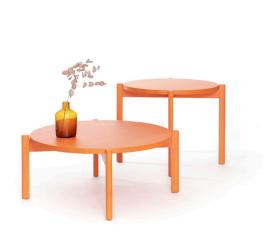

## inno

Naku tables are made of solid wood. They have an undressed, honest form highlighting fine craftmanship. The tables are stackable as well, supporting multifunctionality of spaces.

Height 330 x Dia. 750mm Height 500 x Dia. 600mm Height 720 x Dia. 1200mm