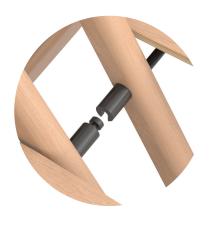

A trolley for easy storage and transportation is available, as well as a row connector that allows the linking of multiple chairs. Additionally, a soft version of the seat is offered for additional comfort.

### Whippy | Row connector