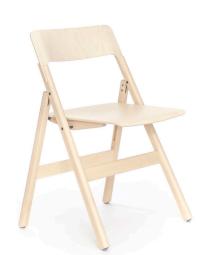

# Whippy Folding Chair

inno

Whippy Chair showcases meticulous craftsmanship and sustainable manufacturing. Made from high-quality certified birch, ash, or oak, this chair combines the timeless elegance of Nordic design with the convenience of a folding mechanism, offering versatility for easy storage and transportation. This feature is particularly beneficial in venues that require frequent rearrangements or temporary seating solutions.

When folded, the chair can be transported flat-packed, saving space, and reducing its carbon footprint. Inno offsets the use of wood in this and other wooden products by participating in afforestation projects that help mitigate the effects of climate change.