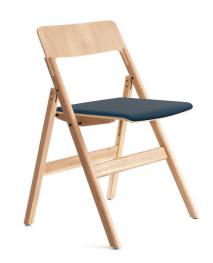

A trolley for easy storage and transportation is available, as well as a row connector that allows the linking of multiple chairs. Additionally, a soft version of the seat is offered for additional comfort.

### Whippy | Hard and soft seat

Whippy | Trolley (12 pcs max.)

info@inno.fi www.inno.fi