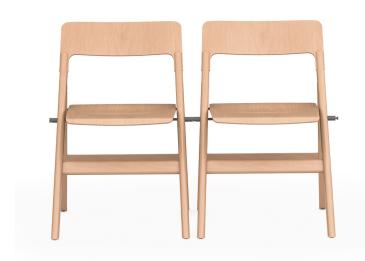

A trolley for easy storage and transportation is available, as well as a row connector that allows the linking of multiple chairs. Additionally, a soft version of the seat is offered for additional comfort.

### Whippy | Row connector