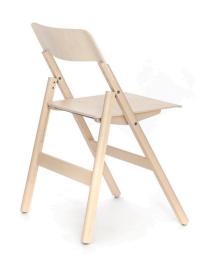

# Whippy Folding Chair

inno

Whippy Chair showcases meticulous craftsmanship and sustainable manufacturing. Made from high-quality certified birch, ash, or oak, this chair combines the timeless elegance of Nordic design with the convenience of a folding mechanism, offering versatility for easy storage and transportation. This feature is particularly beneficial in venues that require frequent rearrangements or temporary seating solutions.

When folded, the chair can be transported flat-packed, saving space, and reducing its carbon footprint. Inno offsets the use of wood in this and other wooden products by participating in afforestation projects that help mitigate the effects of climate change.