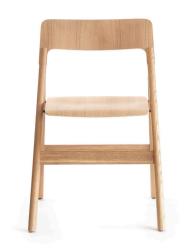

# Whippy Folding Chair

inno

Whippy Chair showcases meticulous craftsmanship and sustainable manufacturing. Made from high-quality certified birch, ash, or oak, this chair combines the timeless elegance of Nordic design with the convenience of a folding mechanism, offering versatility for easy storage and transportation. This feature is particularly beneficial in venues that require frequent rearrangements or temporary seating solutions.

When folded, the chair can be transported flat-packed, saving space, and reducing its carbon footprint. Inno offsets the use of wood in this and other wooden products by participating in afforestation projects that help mitigate the effects of climate change.