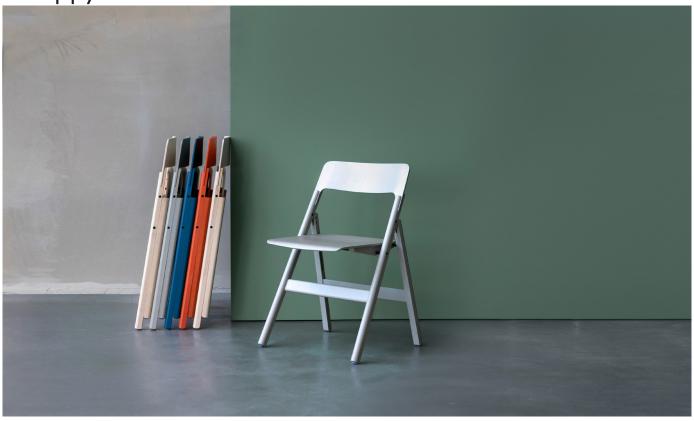

# Whippy Folding Chair

inno

Whippy Chair showcases meticulous craftsmanship and sustainable manufacturing. Made from high-quality certified birch, ash, or oak, this chair combines the timeless elegance of Nordic design with the convenience of a folding mechanism, offering versatility for easy storage and transportation. This feature is particularly beneficial in venues that require frequent rearrangements or temporary seating solutions.

When folded, the chair can be transported flat-packed, saving space, and reducing its carbon footprint. Inno offsets the use of wood in this and other wooden products by participating in afforestation projects that help mitigate the effects of climate change.