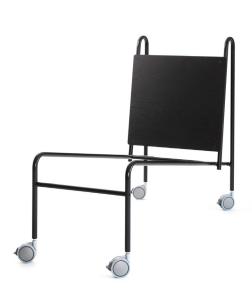

A trolley for easy storage and transportation is available, as well as a row connector that allows the linking of multiple chairs. Additionally, a soft version of the seat is offered for additional comfort.

### Whippy | Hard and soft seat

Whippy | Trolley (12 pcs max.)

info@inno.fi www.inno.fi