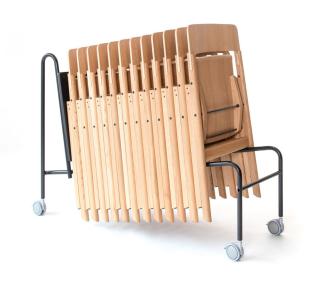

A trolley for easy storage and transportation is available, as well as a row connector that allows the linking of multiple chairs. Additionally, a soft version of the seat is offered for additional comfort.

When folded, the chair can be transported flat-packed, saving space, and reducing its carbon footprint. Inno offsets the use of wood in this and other wooden products by participating in afforestation projects that help mitigate the effects of climate change.

### Whippy | Hard and soft seat

Whippy | Trolley (12 pcs max.)

info@inno.fi www.inno.fi