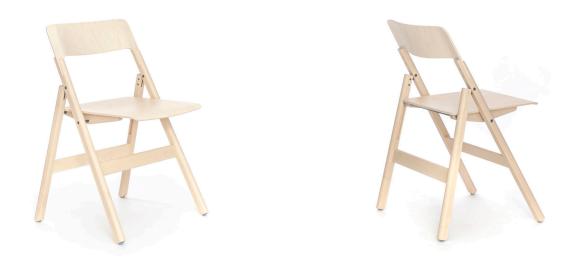

## Whippy Folding Chair

Rasmus Palmgren

Whippy is a wooden folding chair with minimal use of material, multifunctionality and timeless design. This ecologically sound product designed by Rasmus Palmgren is made of certified birch, ash or oak.

Whippy chairs bring lightness to conference and meeting rooms, and they have a natural role as spare seats at home or office.

| Height:      | 765mm |
|--------------|-------|
| Seat height: | 460mm |
| Width:       | 530mm |
| Depth:       | 515mm |