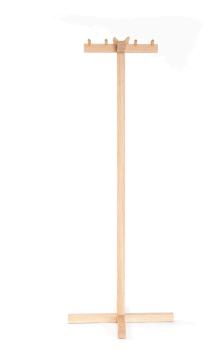

## Cross coatrack

inno

Harri Korhonen

Cross is a self-standing coat rack that embodies the simplicity of Nordic design with its straightforward, minimalist composition. Crafted from certified solid wood and easily shipped flat-packed, this versatile piece is designed for modern, flexible living spaces, combining practicality with sustainable values. Its bold cross-like structure and multiple pegs provide ample space for hanging items, balancing form and function seamlessly.

Height: 1650 Width: 650 Depth: 650

AR- QR code