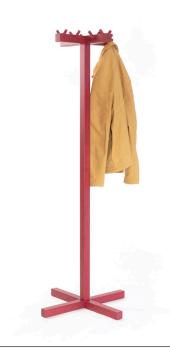

## Cross coatrack

inno

Harri Korhonen

Cross is a self-standing coat rack that embodies the simplicity of Nordic design with its straightforward, minimalist composition. Crafted from certified solid wood and easily shipped flat-packed, this versatile piece is designed for modern, flexible living spaces, combining practicality with sustainable values. Its bold cross-like structure and multiple pegs provide ample space for hanging items, balancing form and function seamlessly.