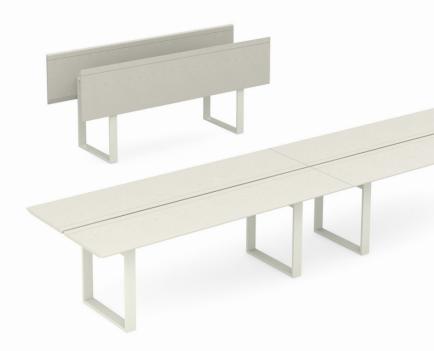

## In-tensive Move

inno

Jouni Leino

Leino's In-tensive Move Table is a compact, modular solution designed to enhance flexibility in dynamic workspaces. With a convenient folding mechanism, it saves space when not in use, while wheels allow for easy mobility. The table can be equipped with electric units for added functionality, and a linking device enables the creation of larger table configurations for meetings or collaborative spaces. This versatile design makes it ideal for modern, adaptable work environments.