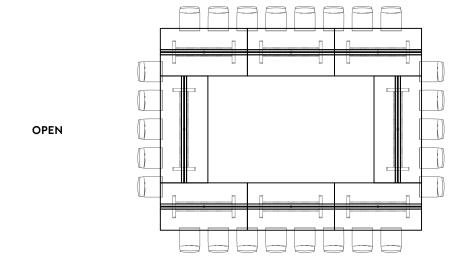

## In-tensive Move

inno

Jouni Leino

Leino's In-tensive Move Table is a compact, modular solution designed to enhance flexibility in dynamic workspaces. With a convenient folding mechanism, it saves space when not in use, while wheels allow for easy mobility. The table can be equipped with electric units for added functionality, and a linking device enables the creation of larger table configurations for meetings or collaborative spaces. This versatile design makes it ideal for modern, adaptable work environments.