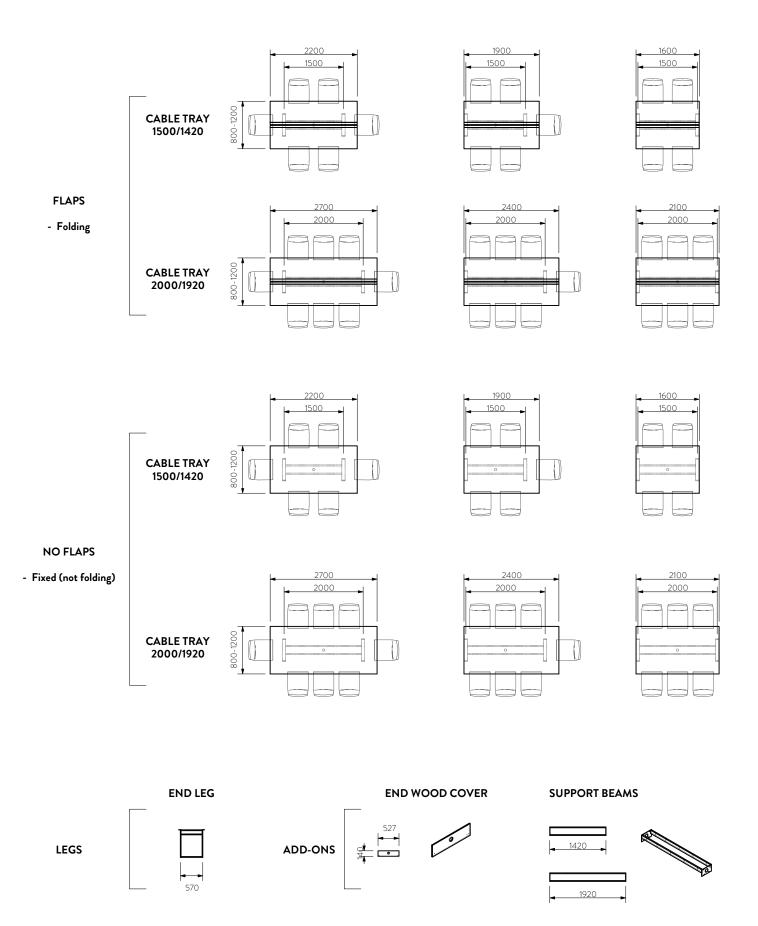

Height: 720

Width: 1600 | 1900 | 2200

| 2100 | 2400 | 2700 Depth: 800-1200

AR- QR code