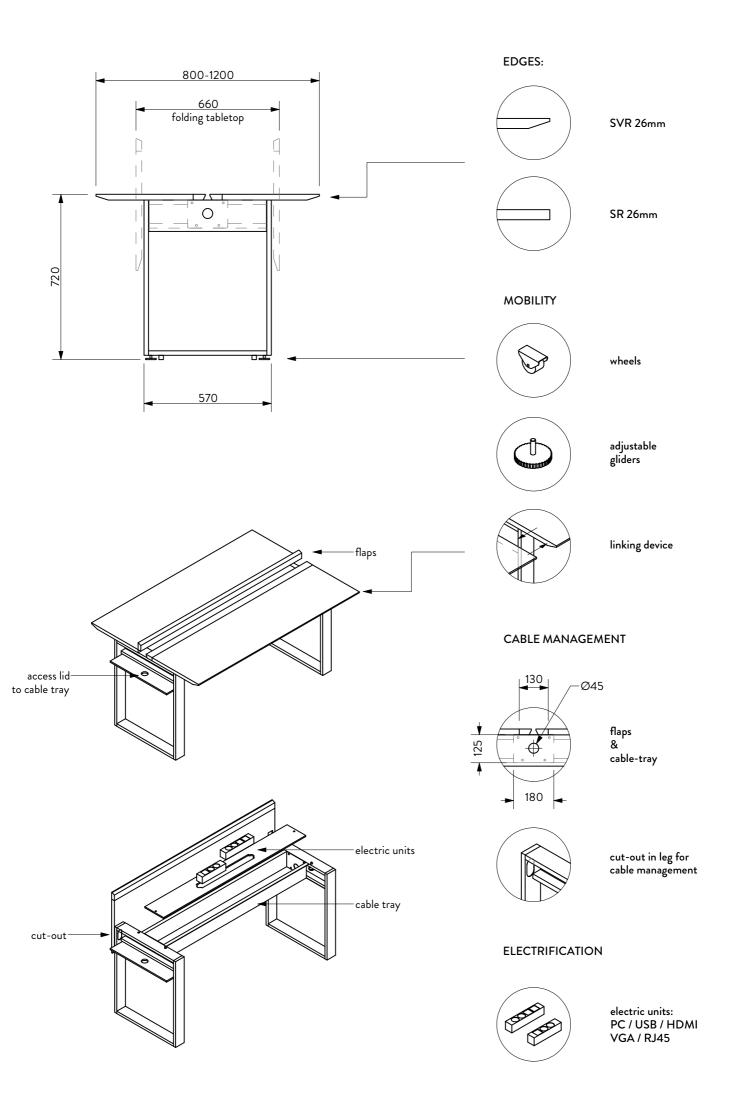

## In-tensive Move

inno

Jouni Leino

Leino's In-tensive Move Table is a compact, modular solution designed to enhance flexibility in dynamic workspaces. With a convenient folding mechanism, it saves space when not in use, while wheels allow for easy mobility. The table can be equipped with electric units for added functionality, and a linking device enables the creation of larger table configurations for meetings or collaborative spaces. This versatile design makes it ideal for modern, adaptable work environments.

Height: 720

Width: 1600 | 1900 | 2200

| 2100 | 2400 | 2700 Depth: 800-1200

AR- QR code