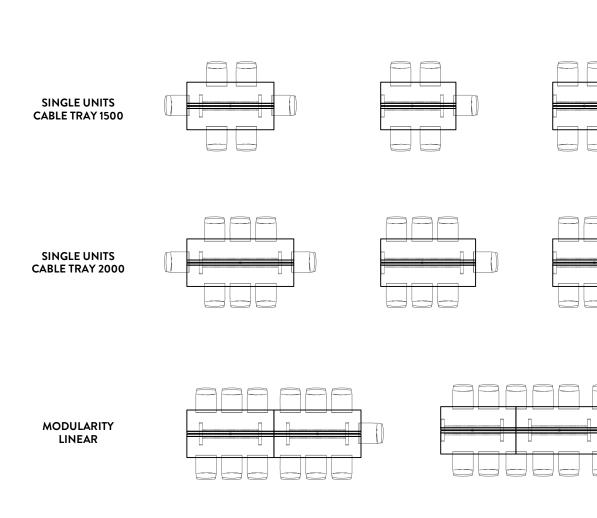

Height: 720

Width: 1600 | 1900 | 2200

| 2100 | 2400 | 2700 Depth: 800-1200

AR- QR code