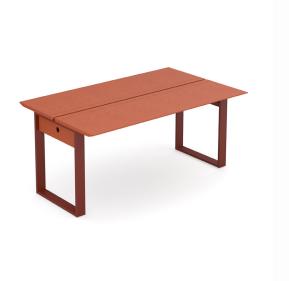

## In-tensive Move

inno

Jouni Leino

Leino's In-tensive Move Table is a compact, modular solution designed to enhance flexibility in dynamic workspaces. With a convenient folding mechanism, it saves space when not in use, while wheels allow for easy mobility. The table can be equipped with electric units for added functionality, and a linking device enables the creation of larger table configurations for meetings or collaborative spaces. This versatile design makes it ideal for modern, adaptable work environments.