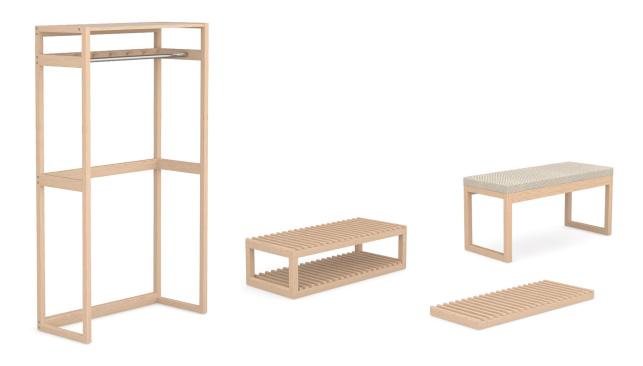

## Takit Wood

Jouni Leino

Building on the design of our Takit metal coat rack by Leino, this new modular version combines simplicity with practicality. Made from certified solid wood, it offers a warmer, more natural feel. Designed to function as both a coat rack and a space divider, it's part of a product family that includes a matching bench and a double or single shoe rack. Its clean lines and minimalist style make it a versatile choice for modern public spaces.

## Add ons:

Bench: W920 D400 H455 Shoe rack - double W920 D400 H250 Shoe rack - single W920 D400 H40 Height: 1800 Width: 1000 Depth: 440

AR- QR code